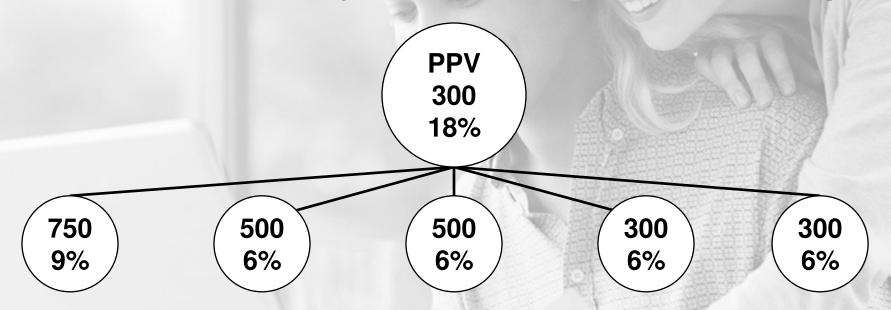

## BRONZE INCENTIVES Bronze Builder Incentive

Earn a 40% monthly Performance Bonus multiplier

Achieve 18% Performance Bonus or higher **AND** 

3+ Legs, each achieving a minimum of 6% Performance Bonus

150+ Personal PV @ 60% VCS

**Bronze Builder** 

Earn a 40% monthly Performance Bonus multiplier

- ✓ Achieve 18% Performance Bonus or higher
- √ 3+ Legs at 6% Performance Bonus or higher
- √ 150+ Personal PV @ 60% VCS

Earn each incentive up to 12 times within 18 consecutive months!