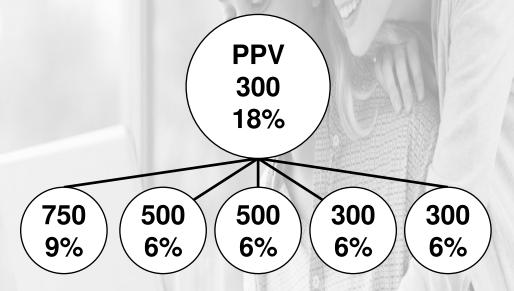

## BRONZE INCENTIVES Bronze Builder Incentive

Earn a 40% monthly Performance Bonus multiplier

Achieve 18% Performance Bonus or higher **AND** 

3+ Legs, each achieving a minimum of 6% Performance Bonus

150+ Personal PV @ 60% VCS

**Bronze Builder** 

Earn a 40% monthly Performance Bonus multiplier

- ✓ Achieve 18% Performance Bonus or higher
- √ 3+ Legs at 6% Performance Bonus or higher
- √ 150+ Personal PV @ 60% VCS

Earn each incentive up to 12 times within 18 consecutive months!