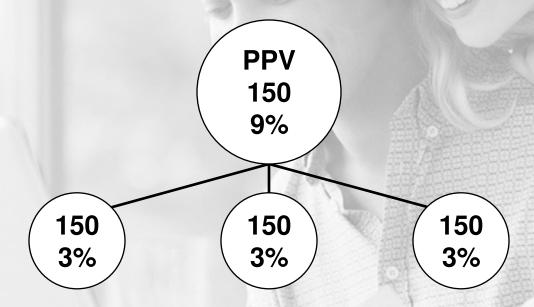

## BRONZE INCENTIVES Bronze Foundation Incentive

Earn a 30% monthly Performance Bonus multiplier

Achieve 9% Performance Bonus or higher AND

3+ Legs, each achieving a minimum of 3% Performance Bonus

150+ Personal PV @ 60% VCS

## **BRONZE INCENTIVES**

**Bronze Foundation** 

Earn a 30% monthly Performance Bonus multiplier

- ✓ Achieve 9% Performance Bonus or higher
- ✓ 3+ Legs at 3% Performance Bonus or higher
- √ 150+ Personal PV @ 60% VCS