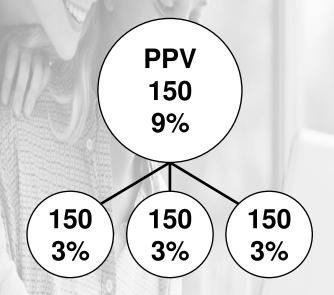

## BRONZE INCENTIVES Bronze Foundation Incentive

Earn a 30% monthly Performance Bonus multiplier

Achieve 9% Performance Bonus or higher AND

3+ Legs, each achieving a minimum of 3% Performance Bonus

150+ Personal PV @ 60% VCS

## **BRONZE INCENTIVES**

**Bronze Foundation** 

Earn a 30% monthly Performance Bonus multiplier

- ✓ Achieve 9% Performance Bonus or higher
- ✓ 3+ Legs at 3% Performance Bonus or higher
- √ 150+ Personal PV @ 60% VCS